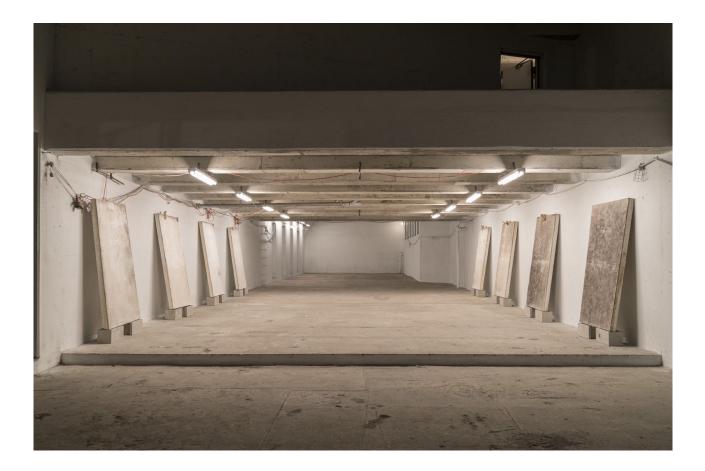

#### <u>Other works</u>

- One Drawing
- Two Found Objects

\_\_\_\_

The majority of the works were intended to be mounted on hand-made panels designed to function as both display walls and sculptural elements within the space.

The panels were constructed as follows:

- $4 \times 8'$  AC grade plywood sheets, milled to  $4 \times 2'$  to clear the dimensions of the entryway to the space
- Side bracing constructed out of 2 x 4' lumber
- Panels placed on 16 x 8 x 8" concrete blocks
- A treatment of: spackling paste, primer, enamel and assorted hardware
- All photographic prints were to be mounted with permanent double-sided tape

Any works not mounted on the panels were intended to be hung directly on the primed surface of the tunnel walls.

\_

A lighting system comprised of T8 fluorescent fixtures was installed using bar clamps and was powered by the preexisting electrical lines in the space.

### **DMYCC 2016 Exhibition**

In the fall of 2016, the display panels and the lighting system were the only components of the **DMYCC 2012** exhibition plan that were installed as originally planned.

While no photographic prints were on display in the exhibition, the original inventory of prints are now available for purchase. The following edition structure constitutes the very first and only printings of the photographs in this series. For pricing and availability, please contact studio@seanvegezzi.com