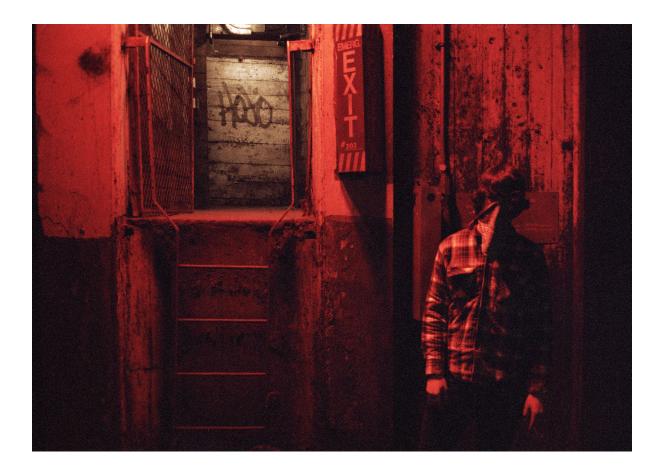

Sean Vegezzi DMYCC

Print Catalogue

*DMYCC* by Sean Vegezzi is a site specific work made within the Chatham Square provision of the Second Avenue Subway in New York City between 2005 and 2017.

As a site-specific project, *DMYCC* took on many contours and guises, responding to the immediate contexts and external constraints imposed upon the space. This portfolio of prints is the result of one of those constraints. The photographs were initially selected and editioned in 2012 during the preparatory stages of an earlier iteration of *DMYCC* – a full-scale exhibition – which, immediately before completion, was unexpectedly halted and abandoned.