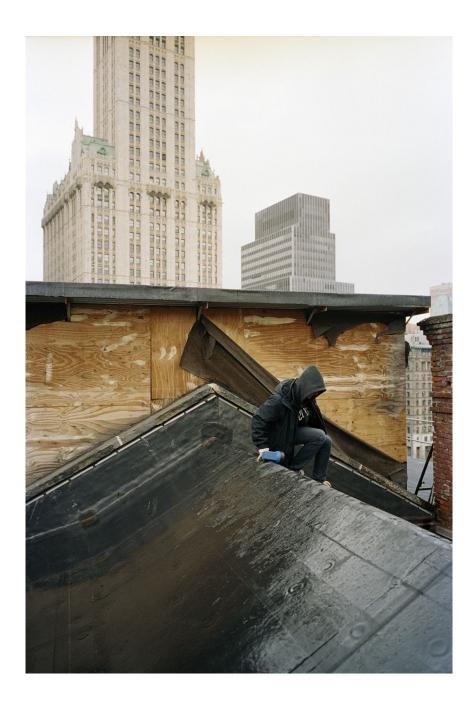

at the size originally selected for the photograph in the DMYCC 2012 exhibition.



The following pages are an index of the available works from the series. The photographs appear in the sequence in which they were intended to be viewed in the 2012 DMYCC exhibition. A selection of floor plans created in 2012 precede the series, to illustrate the manner in which the works were to be displayed.

















090500\_ANDREW\_ASCENDS\_19



## 100303\_FULTON\_STATION\_R2\_21



100324\_SPENCER\_NORTH\_MOORE\_ GARAGE\_19



# 081015\_AMTRAK\_32



## 090000\_AMTRAK\_35



110502\_SPENCER\_7\_LINE\_ MAIN\_ST\_34



090421\_GRAHAM\_SHUTTLE\_R2\_03



110531\_SPENCER\_7\_LINE\_ CONSTRUCTION\_02



110531\_SPENCER\_7\_LINE\_ CONSTRUCTION\_07



100303\_CHRIS\_MIKE\_FULTON\_ TRANSIT\_CENTER\_19



## 100419\_CHRIS\_5\_BEEKMAN\_36



100622\_JERSEY\_TRACKS\_35



100622\_JERSEY\_TRACKS\_27



090507\_GRAHAM\_FDR\_29



091223\_FULTON\_TRANSIT\_ CENTER\_33



111109\_SPENCER\_FULTON\_FISH\_ MARKET\_23



100817\_CYRUS\_HELLGATE\_ BRIDGE\_16



091002\_SPENCER\_GARAGE\_ ROOF\_36



#### 100303\_CYRUS\_TERRACE\_28



# 091100\_GRAHAM\_KITCHEN\_02



100821\_CHRIS\_SCOPING\_26

|