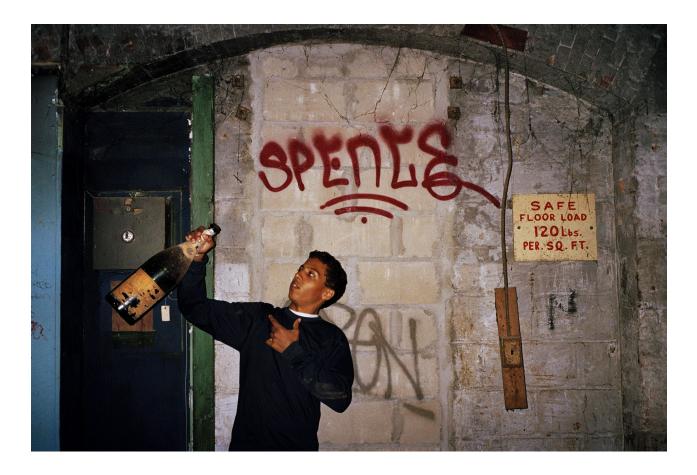

|

#### FULTON FISH MARKET CALL SHEET

Ink, permanent marker and pencil on card stock paper.

17 3/16 x 22 9/16"



#### 110305\_ANCHORAGE \_INFECTION

Phlegm on copy paper.



#### EDGAR

Dye-sublimation print



100526\_BK\_BRIDGE\_ ANCHORAGE\_26



100303\_CYRUS\_TERRACE\_14





100526\_SAG\_HARBOR\_R2\_36



# 100526\_SAG\_HARBOR\_R4\_01



100000\_FULTON\_TRANSIT\_ CENTER\_22

20 x 12 7/8"



100114\_FULTON\_TRANSIT\_ CENTER\_19



# 091223\_BARRON\_CLAIBORNE\_20



100303\_ASTOR\_STATION\_19



# 090810\_JERSEY\_TRACKS\_R3\_03

090720\_CYRUS\_GRAHAM\_ VESUVIO\_PARK\_16









100727\_BOYS\_VESUVIO\_PARK\_13



100526\_SPENCER\_19TH\_STATION\_ PATH\_10



# 090719\_REDBIRD\_RIDE\_03



081023\_CLARA\_CP\_LAYUP\_11



090925\_CENTRAL\_PARK\_LAYUP\_07



# 100303\_KIDS\_HATCH\_12



100324\_BUS\_DEPOT\_17



100324\_SPENCER\_NORTH\_ MOORE\_GARAGE\_35



090501\_GRAHAM\_SURFING\_32





110104\_MERCER\_BLIZZARD\_R1\_17



#### 081004\_OBAMA\_ELECTION\_R3\_06



100622\_MERCER\_CHINATOWN\_ CAT